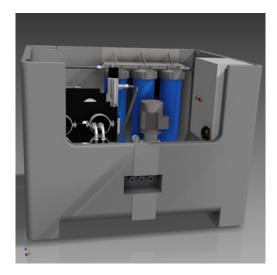

## Example: UniPure 1200 BW

| Туре          | Mobile water treatment plant                                          |
|---------------|-----------------------------------------------------------------------|
| Raw water     | All fresh water sources with up to 2500 PPM salinity                  |
| Application   | Safe drinking water relief for camps, communities, disaster zones     |
| Capacity      | 1200 l/h at +25° C. water temperature                                 |
| Water quality | WHO standard: Removes bacteria, virus, salts, heavy metals            |
| Dimensions    | L: 1 m, W: 1.2 m, H: 0.8 m.                                           |
| Weight        | 225 kg                                                                |
| Volumen       | 1m <sup>3</sup>                                                       |
| Power         | 1.5 kW, 220 Volt, 50Hz, three-phase, CEE 16A (standard)               |
| Protection    | Build into a sturdy, weather resistant plastic box for easy transport |
| Treatment     | 100+25+5 micron, activated carbon, reverse osmosis, UV-light          |
| Pump type     | Self-priming membrane pump. Dry running capability.                   |