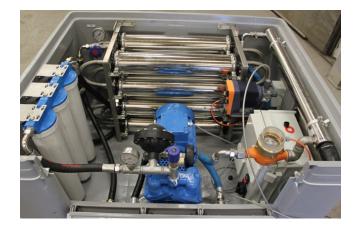

## Example: UniPure 1200 BW

| Туре          | Mobile water treatment plant                                          |
|---------------|-----------------------------------------------------------------------|
| Raw water     | All fresh water sources with up to 2500 PPM salinity                  |
| Application   | Safe drinking water relief for camps, communities, disaster zones     |
| Capacity      | 1200 l/h at +25° C. water temperature                                 |
| Water quality | WHO standard: Removes bacteria, virus, salts, heavy metals            |
| Dimensions    | L: 1 m, W: 1.2 m, H: 0.8 m.                                           |
| Weight        | 225 kg                                                                |
| Volumen       | 1m <sup>3</sup>                                                       |
| Power         | 1.5 kW, 220 Volt, 50Hz, three-phase, CEE 16A (standard)               |
| Protection    | Build into a sturdy, weather resistant plastic box for easy transport |
| Treatment     | 100+25+5 micron, activated carbon, reverse osmosis, UV-light          |
| Pump type     | Self-priming membrane pump. Dry running capability.                   |