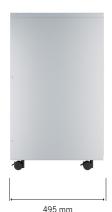

## HYDRO: BOX 5M

### CODE: 065141104I-AP4

HYDRO:BOX, the "box" for water designed to achieve high pre-filtration autonomyand a high number of internal membranes. HYDRO:BOX avoids the use of systems alarge osmosis and difficult to manage and maintain.

#### **PERFORMANCES:**

- Flow rate: 300 l/h at 15°C
- Instantaneous flow rate that could be supplied: 8 l
- Recovery rate from 25% at 60%
- Typical rejection: 95 %
- IN 3/4"
- OUT 3/4"
- 8mm exhaust quick coupling
- 304 stainless steel body

#### **UTILITIES:**

- Output conductivity mixing valve
- Valve for conditioning prefilters
- Manual bypass
- Anti-flood alarm, minimum pressure, filter change and high conductivity
- Capillary system for the calibration of the recovery rate according to the quality of the incoming water