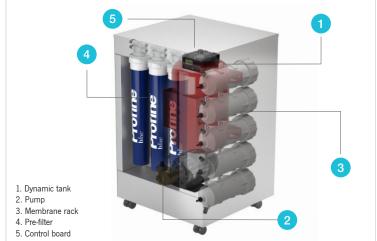

### CODE: 065141104I-AP4

HYDRO:BOX, the "box" for water designed to achieve high pre-filtration autonomyand a high number of internal membranes. HYDRO:BOX avoids the use of systems alarge osmosis and difficult to manage and maintain.

rev. 02 | 18-11

Pre-filtration is guaranteed by PROFINE® BLUE which reduces and removes the turbidity present in water, chlorine, flavors and odors. Its nominal filtration rate is 5 microns. It is a quickconnect cartridge with extruded Profine® Carbon Block filter conforming to Italian DM 174/2004 and DM 25/2012.