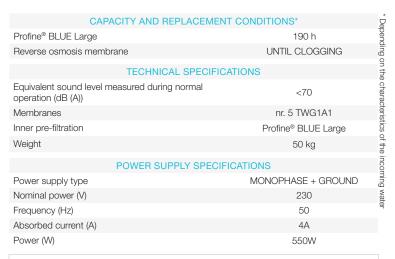

#### **PERFORMANCES:**

- Flow rate: 300 l/h at 15°C
- Instantaneous flow rate that could be supplied: 8 l
- Recovery rate from 25% at 60%
- Typical rejection: 95 %
- IN 3/4"
- OUT 3/4"
- 8mm exhaust quick coupling
- 304 stainless steel body

Water temperatur 5 - 35 °C

#### **UTILITIES:**

- Output conductivity mixing valve
- Valve for conditioning prefilters
- Manual bypass
- Anti-flood alarm, minimum pressure, filter change and high conductivity
- Capillary system for the calibration of the recovery rate according to the quality of the incoming water

Minimum flow rate 900 l/h

Min. 200 - Max 600 kpa

rev. 02 | 18-11

Pre-filtration is guaranteed by PROFINE® BLUE which reduces and removes the turbidity present in water, chlorine, flavors and odors. Its nominal filtration rate is 5 microns. It is a quickconnect cartridge with extruded Profine® Carbon Block filter conforming to Italian DM 174/2004 and DM 25/2012.