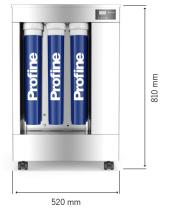

## HYDRO: BOX 5M

### CODE: 065141104I-AP4

HYDRO:BOX, the "box" for water designed to achieve high pre-filtration autonomyand a high number of internal membranes. HYDRO:BOX avoids the use of systems alarge osmosis and difficult to manage and maintain.