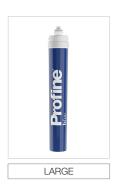

rev. 02 | 18-11

Pre-filtration is guaranteed by PROFINE® BLUE which reduces and removes the turbidity present in water, chlorine, flavors and odors. Its nominal filtration rate is 5 microns. It is a quickconnect cartridge with extruded Profine® Carbon Block filter conforming to Italian DM 174/2004 and DM 25/2012.